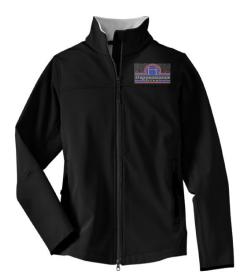

Apparel and Logos" tab

Ladies & Mens Glacier Soft Shell Jacket - #L790 ladies #J790 Adult

Happenstance color choice: Black Decoration: chest logo; for personalization, initials or first name placement is on bottom left hem. You must add the logo and personalization to your order at checkout.