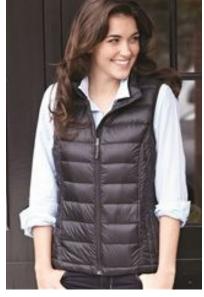

Happenstance color choice: Black Decoration: chest logo, must add to your cart at checkout

Port & Company® - Pigment-Dyed Cap #CP84

Happenstance color choice: Charcoal Decoration: cap logo, must add to cart at checkout