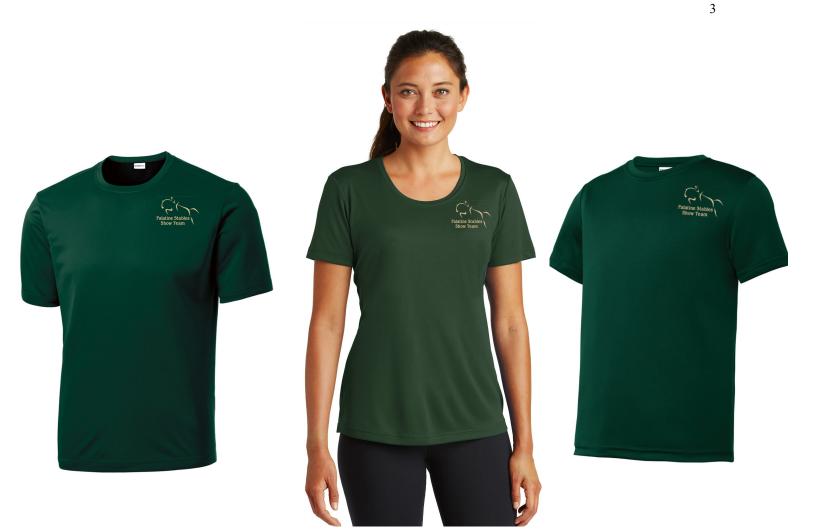

# Tees...the Long & Short of It

**Sport-Tek® PosiCharge® Competitor<sup>TM</sup> Tee**- Adult #ST350 / Ladies #LST350 / Youth #YST350
Adult L/S #ST350LS / Ladies L/S #LST353LS

Palatine Stable color choice: Forest Green
Decoration: chest logo, must add to cart at checkout