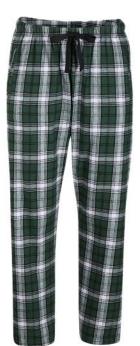

Palatine Stables color choice: Dark Forest Green Decoration: chest logo, must add to cart at checkout

Women's Haley Flannel Pants - Boxercraft #BW6620

Palatine Stables color choice: Green/White

Decoration: chest logo, must add to cart at checkout.