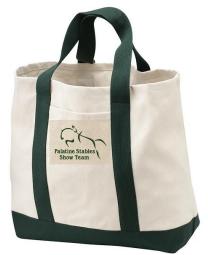

### **Two Tone Tote -** #B400

Palatine Stables color choice:

Natural/Hunter

Decoration: bag logo, must add to

cart at checkout

Palatine Stable color choice: **Hunter** Decoration: bag logo, must add to cart at checkout