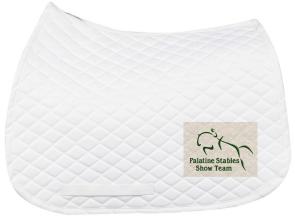

### **Tuff Rider All Purpose Saddle Pads**

#100410-258 White; #100558-258 Hunter

Palatine Stables color choices: Hunter or

white

Decoration: pad logo, must add to cart at

checkout