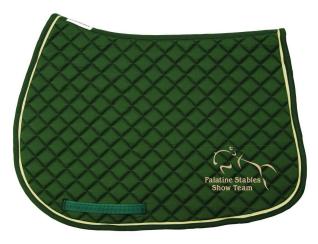

### **Tuff Rider All Purpose Saddle Pads**

#100410-258 White; #100558-258 Hunter

Palatine Stables color choices: Hunter or

white

Decoration: pad logo, must add to cart at

checkout