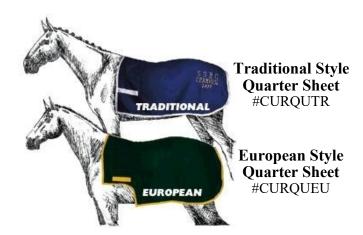

### Quarter Sheets by Jack's Horse Clothing

A Jack's Quarter Sheet is the stylish and practical way of keeping a horse's vital organs warm during cold weather riding. Made of soft Cooler Fleece fabric, all Quarter Sheets come with a contoured rump area and a macrame' tail cord. The area underneath the front of the saddle is reinforced with Baker Blanket fabric to prevent any possibility of premature wear. Whether you choose Traditional or European style is a matter of personal preference. Please specify blanket size when ordering to insure proper fit. Logo on lower left hip.

Color: Hunter green body with tan binding Size: Please specify blanket size on order form

Price: \$130.00

Horse clothing cannot be ordered through the automated process. Please email or call to place an order for horse clothing. info@jotpromos.com or 847-274-7862