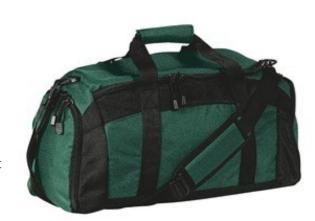

# Port & Company® - Cinch Pack. #BG85

Palatine Stable color choice: **Hunter** Decoration: bag logo, must add to cart at checkout