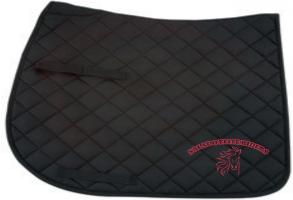

### Union Hill All Purpose Pad - #AC11E White / #4572 Black

Salado Elite Riders color choices, white or black Decoration: Pad logo, must add to cart at checkout