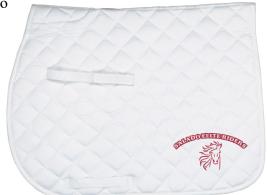

### Union Hill All Purpose Pad - #AC11E White / #4572 Black

Salado Elite Riders color choices, white or black Decoration: Pad logo, must add to cart at checkout