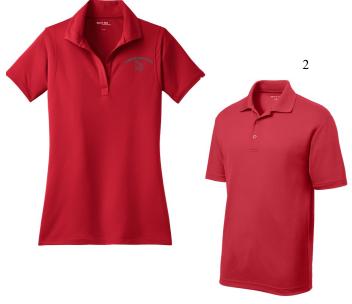

Decoration: chest logo, must add to cart at checkout

Sport-Tek® Ladies Micropique Sport-Wick® Polo#LST650 Youth Sport Tek Posicharge Polo #YST650

Salado Elite Riders color choice is Red Decoration: chest logo, must add to cart at checkout