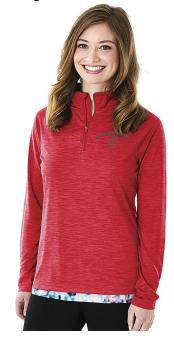

#### Women's Space Dye Performance Pullover

#5763

Salado Elite Riders color choice is Red Decoration: chest logo, must add to cart

at checkout

Port Authority® Puffy Vest Ladies #L709

Salado Elite Riders color choice is Black