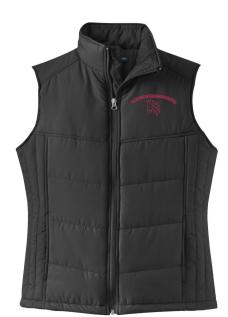

#### Women's Space Dye Performance Pullover

#5763

Salado Elite Riders color choice is Red Decoration: chest logo, must add to cart

at checkout

Port Authority® Puffy Vest Ladies #L709

Salado Elite Riders color choice is Black