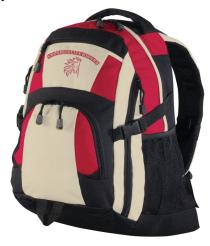

## Port Authority® Urban Backpack #BG77

Salado Elite Riders color choice is natural, red and black Decoration: bag logo, must add to cart a checkout