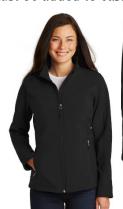

#### **Port Authority Ladies Core Soft Shell Jacket -**

#L317 Ladies / #Y317 Youth

Salado Elite Riders color choice is Black

Decoration; full back logo, must add to cart at checkout

Personalization if chosen, will be on back collar, and must be added to cart