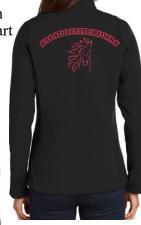

#### **Port Authority Ladies Core Soft Shell Jacket -**

#L317 Ladies / #Y317 Youth

Salado Elite Riders color choice is Black

Decoration; full back logo, must add to cart at checkout

Personalization if chosen, will be on back collar, and must be added to cart