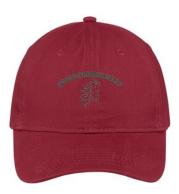

#### Port & Company® -Brushed Twill Low Profile Cap #CP77

Salado Elite Riders color choice is red Decoration: cap logo, must add to cart at checkout