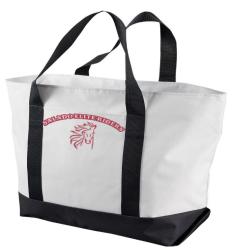

# **Liberty Bags Bay View Giant Zippered Boat Tote**#7006

Salado Elite Riders color choice is white/black handles Decoration: bag logo, must add to cart at checkout